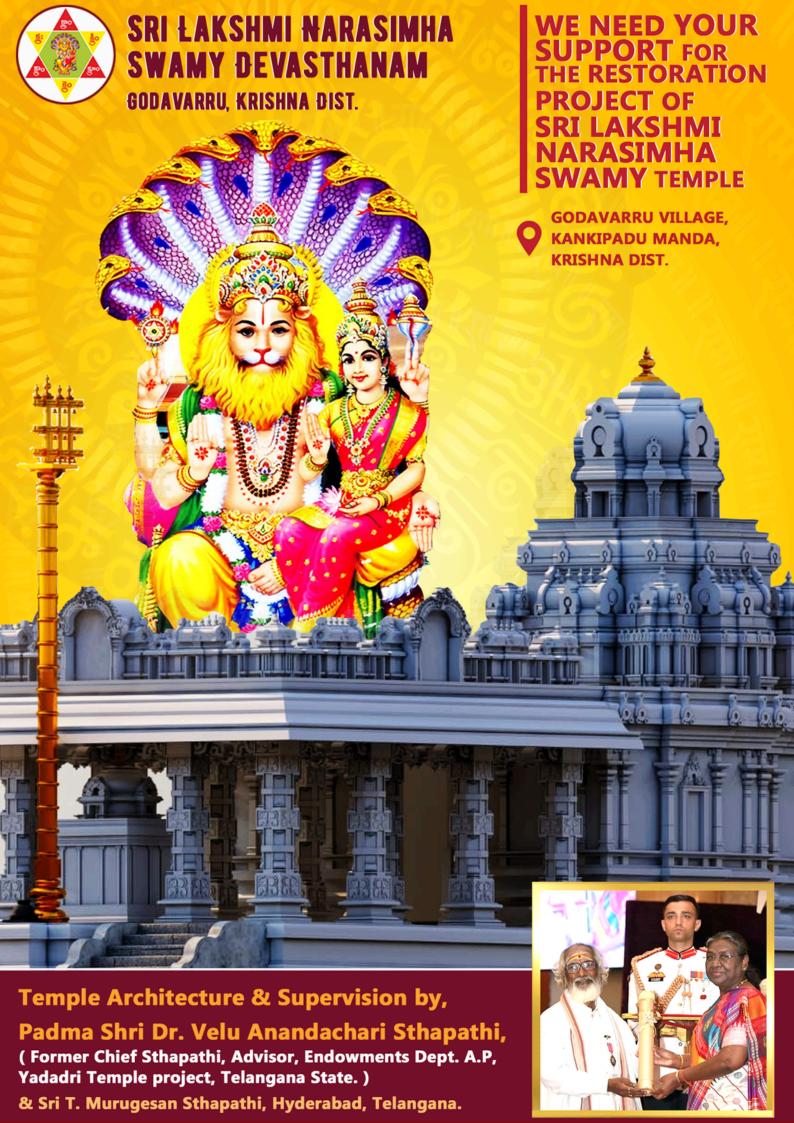

# SRI ŁAKSHMI NARASIMHA SWAMY DEVASTHANAM

GODAVARRU VILLAGE, KANKIPADU MANDAL, KRISHNA DIST.

GODAVARRU, KRISHNA DIST.

### **VISION AND MISSON**

100 Years old temple of Sri Lakshmi Narasimha Swamy is being renovated in Godavarru Village with Precious **BLACK STONE (KRISHNA SILA)**. It will be built as per the principles of Agama Shastra and Sanatana Dharma vibrant with the power of mantras. It is a great opportunity to all devotees to participate in the construction of this unique temple.

#### WHY PRESERVE AND RENOVATE?

Protecting Heritage: Preserve the architectural and cultural heritage of our temple, safeguarding it from the passage of time.

**Ensuring Accessibility**: Enhance facilities and infrastructure to ensure that our temple remains accessible to all members of our community.

#### **OUR GOAL:**

"To develop Sri Lakshmi Narasimha Swamy Temple as one of the best abodes for Manifestation of Divinity in the region"